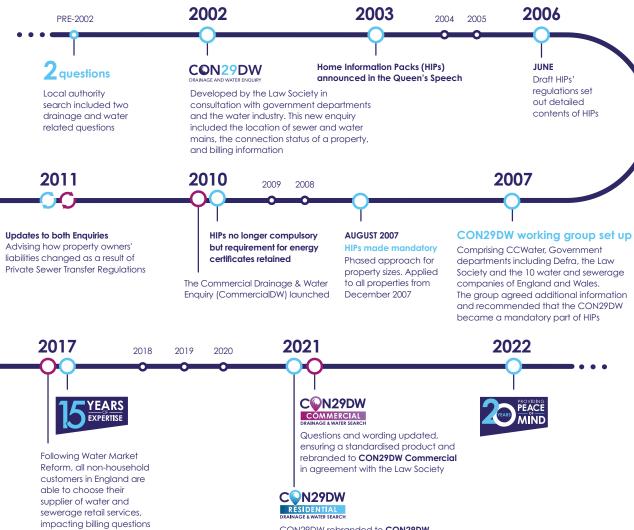

CON29DW Commercial

Since the CON29DW Residential's introduction in 2002 and the launch of the CommercialDW in 2010, both have been developed and updated to reflect an ever-changing water industry and legislative framework.

These improvements aim to ensure users can receive the outcomes of the search even more quickly and should result in a quality user experience thanks to increased clarity, efficiency and usability for clients.

Re-ordered to a more logical structure with additional amendments required by changes to sewer adoption procedures and the second phase of private sewer transfer

2013

**Updates to the CON29DW** 

CON29DW years of great service 2002 - 2012

2016

2012

The group agreed additional information

DRAINAGE + WATER

2014

Industry body formed for all producers of the Law Society's CON29DW

### JULY

2015

Private sewer adoption updates

### **OCTOBER**

Private pumping station adoption updates

within the CommercialDW

CON29DW rebranded to CON29DW Residential in agreement with the Law Society

8