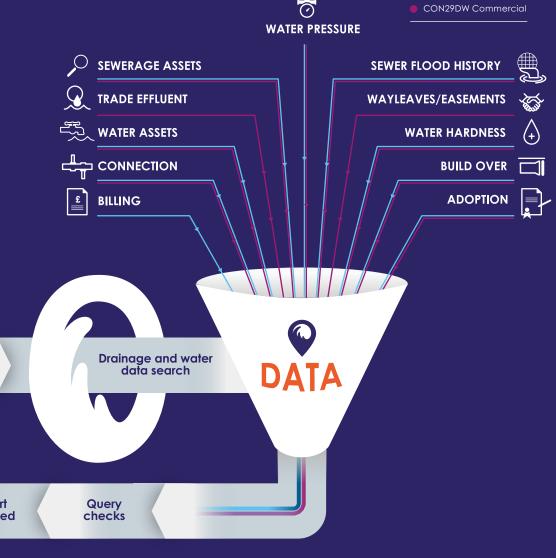

### COMPLETELY STANDARDISED

- Comprising standardised questions developed with the Law Society
- Confirms whether or not a property is connected to the mains supply and drainage
- For commercial properties it also includes, where possible, other key information regarding trade effluent consent licenses, and wayleaves and easements

### **Both reports:**

- Mitigate risk without the need for insurance with specified indemnity levels provided
- Provides key water and sewerage asset information needed for a property purchase.